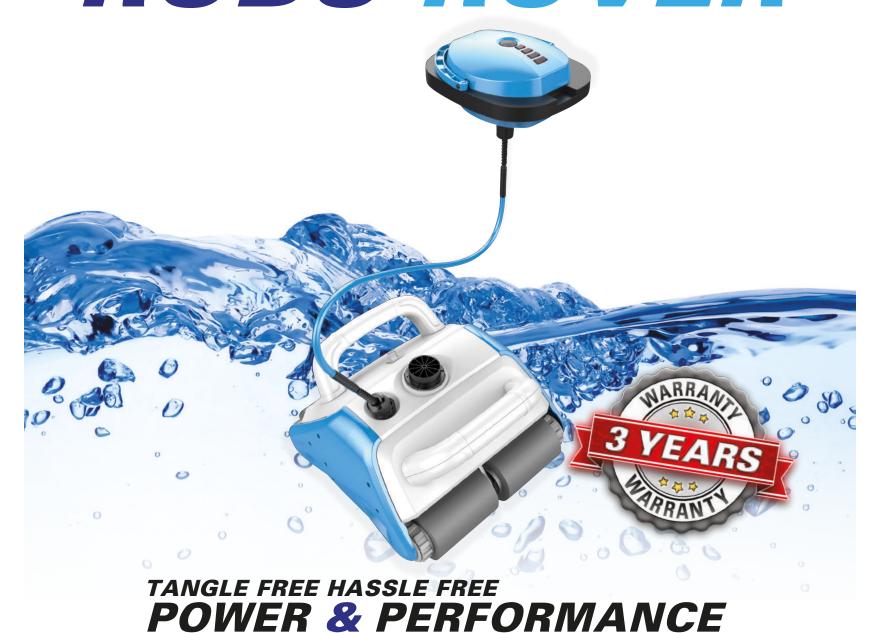

## ROBOS SIMPLY KEEP GO-GOING

At ROBO-TEK INTERNATIONAL our robotic pool cleaners are built tough... to go the distance. In fact, we're happy to offer a 3 YEAR WARRANTY... because we believe in ALL our robotic pool cleaners. Our range covers every application: **Residential, Commercial** and **Resort**. Plus, we deliver excellent service and support. So, if you want a top-quality robotic pool cleaner that you can rely on... you'd better go a ROBO!

WATERLINE CLEANING

WALL & STEP **CLIMBING ABILITY** 

QUICK CLEANING OPTION (FLOOR ONLY)

TWIN DRIVE MOTORS

| ROBO-ROVER KEY FEATURES |                                                                                                 |
|-------------------------|-------------------------------------------------------------------------------------------------|
| Cycle Time              | 0.5 / 1 / 2 Hours                                                                               |
| Cable                   | 2.5m Floating Cable                                                                             |
| Filtration              | 3 Filter Grades Available                                                                       |
| Brushes                 | 4 x Sponge Brush Wheels                                                                         |
| Remote Control          | On/Off, All Directions, Climb/No Climb, Time Cycle                                              |
| Filtration Rate         | 302 Litres / minute                                                                             |
| Voltage                 | 29v                                                                                             |
| Rated Power             | 200 watts                                                                                       |
| Warranty                | - 2 Year Limited Warranty on Non-wearing<br>Components<br>- 3 Year Limited Warranty - Motor Box |
|                         |                                                                                                 |

## **ROBO-ROVER** INCLUDES

- Full function REMOTE CONTROL for spot-cleaning
- Sturdy CADDY for easy transport & storage
- Rechargeable Battery
- Climbs WALLS and STAIRS
- 'Floor only' quick clean option
- 0.5 / 1 / 2 hour cycle times
- 3 filter grades SUPER SUCTION option